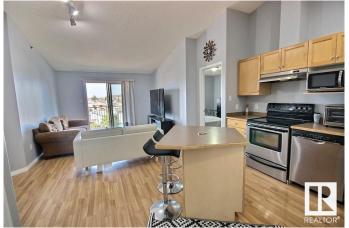

## \$189,900

2 Bedroom, 2.00 Bathroom, 828 sqft Condo / Townhouse on 0.00 Acres

Wild Rose, Edmonton, AB

Top floor condo with vaulted ceiling in convenient Wild Rose. This 2 bed/2 bath oasis has laminate wood flooring throughout the kitchen and main living area, stainless steel appliances, island and a storage room inside the unit. Other features include an extra separate storage locker down the hall, East facing windows for lots of Morning sunshine, in-suite laundry, and 2 powered parking stalls (1 covered, 1 uncovered). Within walking distance to schools, shopping, public transportation, The Meadows Recreation Center and just minutes away from Anthony Henday and Whitemud Freeway. This beautiful home in a fantastic location is ready for you to move in!

## Interior

Interior Features ensuite bathroom

Appliances Dishwasher-Built-In, Dryer, Refrigerator, Stove-Electric, Washer

Heating Baseboard, Natural Gas