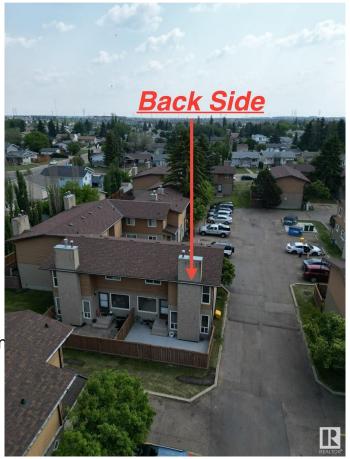

#### \$234,990

3 Bedroom, 1.50 Bathroom, 1,128 sqft Condo / Townhouse on 0.00 Acres

Daly Grove, Edmonton, AB

Welcome to Tamarack Park! This bright and spacious corner unit is ideally located in the family-friendly community of Daly Grove, just minutes from shopping, schools, and easy access to the Anthony Henday Drive. Whether you're a first-time home buyer, growing family, or savvy investor, this property offers a fantastic opportunity. Enjoy the convenience of low condo fees, a private back patio and yard, and a functional layout featuring 3 bedrooms, 1.5 bathrooms, and ample natural light. Don't miss your chance to own in a well-managed complex that's perfect for comfortable living and long-term value.

## **Community Information**

Address 3812 20 Avenue

Area Edmonton
Subdivision Daly Grove
City Edmonton
County ALBERTA

Province AB

Postal Code T6L 4B2

**Amenities** 

Amenities No Animal Home, No Smokin

Parking Stall