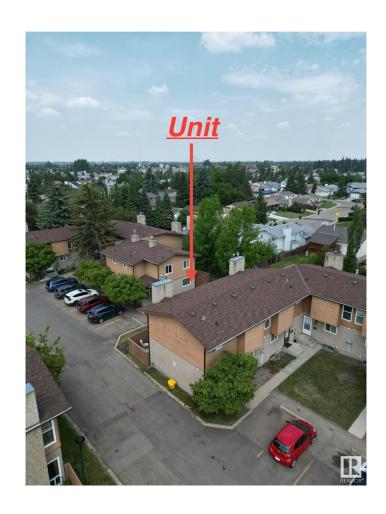

#### \$234,990

3 Bedroom, 1.50 Bathroom, 1,128 sqft Condo / Townhouse on 0.00 Acres

Daly Grove, Edmonton, AB

Welcome to Tamarack Park! This bright and spacious corner unit is ideally located in the family-friendly community of Daly Grove, just minutes from shopping, schools, and easy access to the Anthony Henday Drive. Whether you're a first-time home buyer, growing family, or savvy investor, this property offers a fantastic opportunity. Enjoy the convenience of low condo fees, a private back patio and yard, and a functional layout featuring 3 bedrooms, 1.5 bathrooms, and ample natural light. Don't miss your chance to own in a well-managed complex that's perfect for comfortable living and long-term value.

## **Community Information**

Address 3812 20 Avenue

Area Edmonton
Subdivision Daly Grove
City Edmonton
County ALBERTA

Province AB

Postal Code T6L 4B2

**Amenities** 

Amenities No Animal Home, No Smokin

Parking Stall