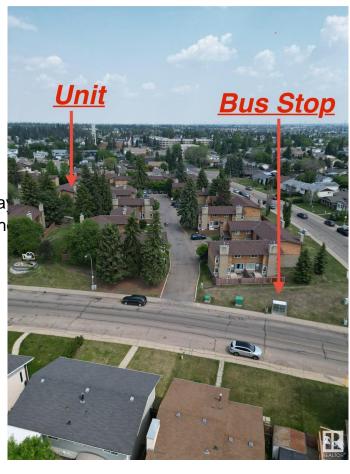

#### \$234,990

3 Bedroom, 1.50 Bathroom, 1,128 sqft Condo / Townhouse on 0.00 Acres

Daly Grove, Edmonton, AB

Welcome to Tamarack Park! This bright and spacious corner unit is ideally located in the family-friendly community of Daly Grove, just minutes from shopping, schools, and easy access to the Anthony Henday Drive. Whether you're a first-time home buyer, growing family, or savvy investor, this property offers a fantastic opportunity. Enjoy the convenience of low condo fees, a private back patio and yard, and a functional layout featuring 3 bedrooms, 1.5 bathrooms, and ample natural light. Don't miss your chance to own in a well-managed complex that's perfect for comfortable living and long-term value.

## **Community Information**

Address 3812 20 Avenue

Area Edmonton
Subdivision Daly Grove
City Edmonton
County ALBERTA

Province AB

Postal Code T6L 4B2

**Amenities** 

Amenities No Animal Home, No Smokin

Parking Stall