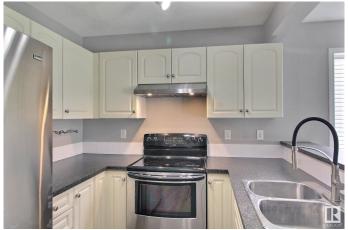

# \$289,000

3 Bedroom, 1.50 Bathroom, 1,084 sqft Condo / Townhouse on 0.00 Acres

Ellerslie, Edmonton, AB

Wonderful townhome in Stonebridge offers modern design and functionality with an open-concept main floor. Kitchen features brand new countertops and stainless-steel appliances and connects to a living room with gas fireplace and lots of natural light. Upstairs, you'll find three large bedrooms, including a master suite with a walk-in closet. The unfinished basement offers plenty of storage and future development potential. Furnace, HWT and kitchen appliances replaced in 2022. Attached single garage and parking pad for an extra vehicle. Shopping and dining nearby and quick access to the airport. This home is perfect for a family or investment opportunity. Some pictures are virtually staged.

# Interior

Appliances Dishwasher-Built-In, Dryer, Hood Fan, Refrigerator, Stove-Electric,

Washer

Heating Forced Air-1, Natural Gas

Stories 2

Has Basement Yes

Basement Full, Unfinished