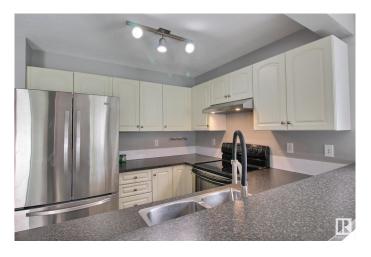

# \$289,000

3 Bedroom, 1.50 Bathroom, 1,084 sqft Condo / Townhouse on 0.00 Acres

Ellerslie, Edmonton, AB

Wonderful townhome in Stonebridge offers modern design and functionality with an open-concept main floor. Kitchen features brand new countertops and stainless-steel appliances and connects to a living room with gas fireplace and lots of natural light. Upstairs, you'll find three large bedrooms, including a master suite with a walk-in closet. The unfinished basement offers plenty of storage and future development potential. Furnace, HWT and kitchen appliances replaced in 2022. Attached single garage and parking pad for an extra vehicle. Shopping and dining nearby and quick access to the airport. This home is perfect for a family or investment opportunity. Some pictures are virtually staged.

# Interior

Appliances Dishwasher-Built-In, Dryer, Hood Fan, Refrigerator, Stove-Electric,

Washer

Heating Forced Air-1, Natural Gas

Stories 2

Has Basement Yes

Basement Full, Unfinished