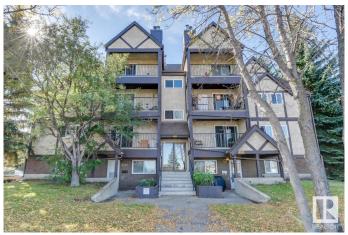

#### \$149,900

2 Bedroom, 1.00 Bathroom, 804 sqft Condo / Townhouse on 0.00 Acres

Grandin, St. Albert, AB

Renovated 2 bedroom, 1 bathroom condo! This is a great starter/investment. There is direct access from the sidewalk so easy to carry groceries in from the car! There is laminate flooring throughout the living, dining and bedrooms. The kitchen also has newer cabinets, countertops and flooring as well. Both bedrooms are very spacious and bathroom has had recent renovations as well. Huge storage closet for all seasonal activities as well! Comes with 1 outside parking stall but there is underground parking available as well. Very well maintained condo complex. Across the street are restaurants and shopping galore! Public transportation is just a few steps away. Come see this condo today!

Type Condo / Townhouse

Sub-Type Lowrise Apartment

Style Single Level Apartment

Status Active

# of Stories 4

Stories 1

Has Basement Yes

Basement None, No Basement

### **Exterior**

Exterior Wood, Stucco

Exterior Features Flat Site, Golf Nearby, Landscaped, Low Maintenance Landscape,

Public Transportation, Schools, Shopping Nearby

Roof Asphalt Shingles

Construction Wood, Stucco