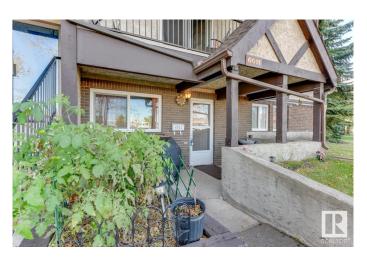

#### \$149,900

2 Bedroom, 1.00 Bathroom, 804 sqft Condo / Townhouse on 0.00 Acres

Grandin, St. Albert, AB

Renovated 2 bedroom, 1 bathroom condo! This is a great starter/investment. There is direct access from the sidewalk so easy to carry groceries in from the car! There is laminate flooring throughout the living, dining and bedrooms. The kitchen also has newer cabinets, countertops and flooring as well. Both bedrooms are very spacious and bathroom has had recent renovations as well. Huge storage closet for all seasonal activities as well! Comes with 1 outside parking stall but there is underground parking available as well. Very well maintained condo complex. Across the street are restaurants and shopping galore! Public transportation is just a few steps away. Come see this condo today!

### **Exterior**

Exterior Wood, Stucco

Exterior Features Flat Site, Golf Nearby, Landscaped, Low Maintenance Landscape,

Public Transportation, Schools, Shopping Nearby

Roof Asphalt Shingles

Construction Wood, Stucco