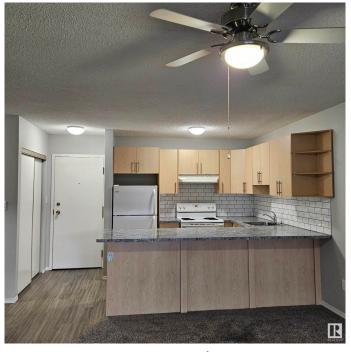

#### \$124,500

1 Bedroom, 1.00 Bathroom, 644 sqft Condo / Townhouse on 0.00 Acres

Pollard Meadows, Edmonton, AB

BRIGHT TOP FLOOR UNIT! This gorgeous one-bedroom, one-bathroom suite is ideally located in Millwoods Terrace. Completely renovated a few years ago, this unit received new counters, cabinets, doors & flooring. This unit has a huge open kitchen & peninsula connected to the living room. The suite also has a spacious screen-enclosed balcony & a large in-suite storage room. The building has an elevator & laundry facilities are located on the same floor. Easy access to the Anthony Henday. Close to all amenities: public library, rec centre, shopping, transit, schools, hospitals & parks - don't miss out on this great opportunity!

#### Interior

Appliances Dishwasher-Built-In, Fan-Ceiling, Hood Fan, Refrigerator, Stove-Electric,

Window Coverings

Heating Hot Water, Natural Gas