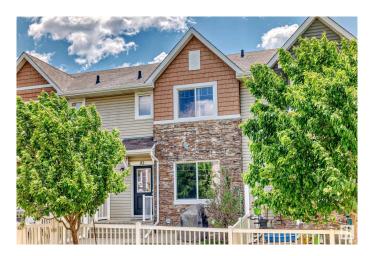

### \$311,000

3 Bedroom, 2.50 Bathroom, 1,283 sqft Condo / Townhouse on 0.00 Acres

Tamarack, Edmonton, AB

Welcome to this beautifully maintained 1,282 sq. ft. condo townhouse with a double attached garage, built in 2012 and still showing like new. This bright and functional home features a cozy living room with hardwood flooring, a modern kitchen with a large island and elegant cabinetry, and 2.5 bathrooms. Upstairs offers three spacious bedrooms, including a generous primary suite. Enjoy the benefits of a tankless hot water system and low-maintenance condo living. Ideally located close to schools, parks, shopping, and all amenities - perfect for families, professionals, or investors.

Year Built 2012

Type Condo / Townhouse

Sub-Type Townhouse

Style 2 Storey
Status Active