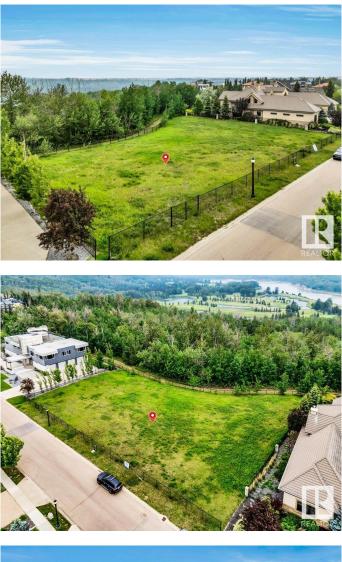

#### \$1,998,800

0 Bedroom, 0.00 Bathroom, Single Family on 0.00 Acres

Windermere, Edmonton, AB

Welcome to Windermere! Welcome to an extraordinary opportunity to own a vacant lot in one of Edmonton's most coveted communities – Windermere Ridge. This expansive 0.61-acre (over 2,468 square meters) parcel of land is situated in a premier location, offering the perfect canvas to build your luxury dream home. Nestled in a serene & private setting, the lot backs onto a lush treed area w/ breathtaking green space views, creating a peaceful natural retreat right in your backyard. Enjoy the scenic beauty of the North Saskatchewan River & the prestigious River Ridge Golf and Country Club, just a stone's throw away. This location is truly a golferâ€<sup>™</sup>s and nature loverâ€<sup>™</sup>s paradise. Located in one of the finest neighbourhoods in Edmonton, Windermere Ridge is renowned for its exclusivity, upscale homes & unparalleled lifestyle. This lot not only offers privacy & tranquility, but also easy access to top-tier amenities, shopping, fine dining, top-rated schools, & major roadways!

Lot Description 0.61 Acr