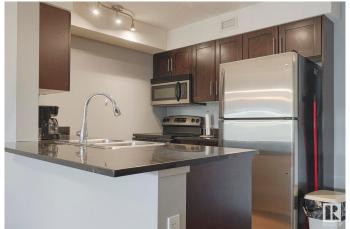

#### Interior

Interior Features ensuite bathroom

Appliances Dishwasher-Built-In, Dryer, Refrigerator, Stove-Electric, Washer

Heating Baseboard, Hot Water, Natural Gas