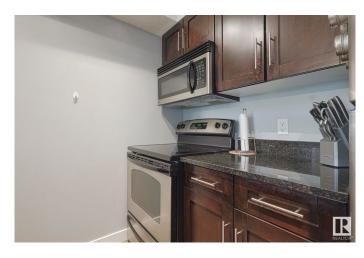

#### Interior

Interior Features ensuite bathroom

Appliances Dishwasher-Built-In, Dryer, Refrigerator, Stove-Electric, Washer

Heating Baseboard, Hot Water, Natural Gas