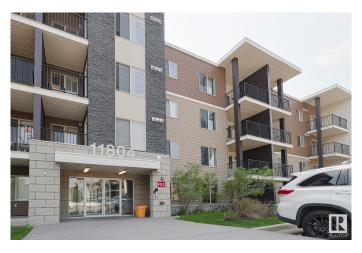

#### Interior

Interior Features ensuite bathroom

Appliances Dishwasher-Built-In, Dryer, Refrigerator, Stove-Electric, Washer

Heating Baseboard, Hot Water, Natural Gas