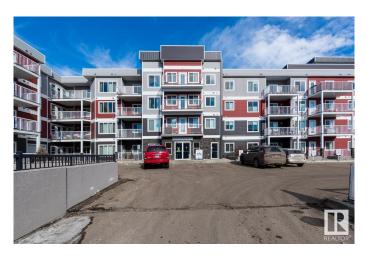

### \$179,990

1 Bedroom, 1.00 Bathroom, 700 sqft Condo / Townhouse on 0.00 Acres

Rutherford (Edmonton), Edmonton, AB

Mint condition! This 3rd floor one bedroom one den unit at Crossroads of Rutherford offers modern open concept. South facing living room, bedroom and balcony. Large windows, cool in summer and warm in winter. SS appliances in the kitchen, huge counter with breakfast nook. very good size master bedroom with spacious closet. Separate den for office use or second bedroom choice. 4-pc bath included. In room Laundry. Titled Heated underground parking stall. Safe and well managed complex. Walking distance to good school as well as lots of amenities. Easy access to Henday, Highway 2.

## **Essential Information**

MLS® # E4441444 Price \$179,990

Bedrooms 1

Bathrooms 1.00

Full Baths 1

Square Footage 700 Acres 0.00

Year Built 2014

Type Condo / Townhouse

# **Community Information**

Address 321 1820 Rutherford Road

Area Edmonton

Subdivision Rutherford (Edmonton)

City Edmonton
County ALBERTA

Province AB

Postal Code T6W 2K6