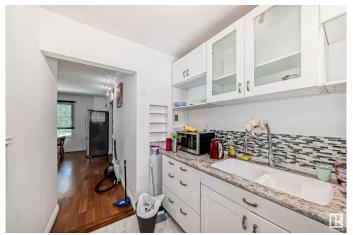

#### \$690.000

4 Bedroom, 2.50 Bathroom, 1,097 sqft Single Family on 0.00 Acres

McKernan, Edmonton, AB

Corner Lot Backing onto Charles Simmonds Park! This well-kept 1097 sq ft bungalow in McKernan sits on a 15.8m x 39.7m corner lot, offering charm, updates, and redevelopment potential under Edmonton's new RS (Small Scale Residential) zoning. The main floor features spacious living/dining areas, a renovated kitchen and bathroom (2018), and 2 bedroomsâ€"including a large primary suite (originally 2 bedrooms). The second bedroom/den opens to a south-facing deck and landscaped yard. The bright basement offers 2 more bedrooms, a 3-piece bath, rec room, and storage. A single detached garage with a new roof (2023) and attached shed completes the property. Just steps to the U of A, hospitals, and LRTâ€"live, rent, or redevelop in one of Edmonton's most desirable locations.

#### Interior

Appliances Dishwasher - Energy Star, Dryer, Garage Control, Garage Opener, Hood

Fan, Refrigerator, Washer, Window Coverings

Heating Forced Air-1, Natural Gas

Stories 2

Has Basement Yes

Basement Full, Finished