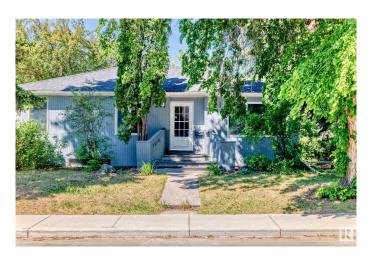

#### \$690.000

4 Bedroom, 2.50 Bathroom, 1,097 sqft Single Family on 0.00 Acres

McKernan, Edmonton, AB

Corner Lot Backing onto Charles Simmonds Park! This well-kept 1097 sq ft bungalow in McKernan sits on a 15.8m x 39.7m corner lot, offering charm, updates, and redevelopment potential under Edmonton's new RS (Small Scale Residential) zoning. The main floor features spacious living/dining areas, a renovated kitchen and bathroom (2018), and 2 bedroomsâ€"including a large primary suite (originally 2 bedrooms). The second bedroom/den opens to a south-facing deck and landscaped yard. The bright basement offers 2 more bedrooms, a 3-piece bath, rec room, and storage. A single detached garage with a new roof (2023) and attached shed completes the property. Just steps to the U of A, hospitals, and LRTâ€"live, rent, or redevelop in one of Edmonton's most desirable locations.