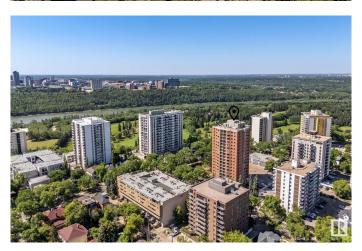

# \$169,900 - 202 9916 113 Street, Edmonton

MLS® #E4441632

## \$169,900

2 Bedroom, 2.00 Bathroom, 854 sqft Condo / Townhouse on 0.00 Acres

WîhkwÃantôwin, Edmonton, AB

RENOVATED 2 bed, 2 bath condo with IN-SUITE LAUNDRY located in South Downtown just steps to the River Valley and LRT. Welcome to Central Park! Residents have private access to a gated greenspace beside the building, full use of car wash and vacuum station with HEATED UNDERGROUND PARKING. The kitchen has been fully renovated with new cabinets, countertops and backsplash plus a hidden paneled dishwasher. Both full washrooms have been renovated with new vanities and tile. Enjoy your private covered balcony for your morning coffee. Amazing location close to UofA, MacEwan, coffee shops, restaurants and downtowns nightlife! 18 plus building