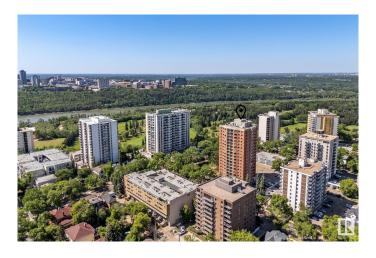

# \$179,900 - 9916 113 Street, Edmonton

MLS® #E4441632

## \$179,900

2 Bedroom, 2.00 Bathroom, 854 sqft Condo / Townhouse on 0.00 Acres

WîhkwÃantôwin, Edmonton, AB

RENOVATED 2 bed, 2 bath condo with IN-SUITE LAUNDRY located in South Downtown just steps to the River Valley and LRT. Welcome to Central Park! Residents have private access to a gated greenspace beside the building, full use of car wash and vacuum station with HEATED UNDERGROUND PARKING. The kitchen has been fully renovated with new cabinets, countertops and backsplash plus a hidden paneled dishwasher. Both full washrooms have been renovated with new vanities and tile. Enjoy your private covered balcony for your morning coffee. Amazing location close to UofA, MacEwan, coffee shops, restaurants and downtowns nightlife! 18 plus building

# **Community Information**

Address 9916 113 Street

Area Edmonton

Subdivision Wîhkwêntôwin

City Edmonton
County ALBERTA

Province AB

Postal Code T5K 2N3