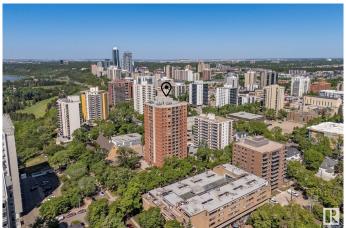

# \$179,900 - 9916 113 Street, Edmonton

MLS® #E4441632

## \$179,900

2 Bedroom, 2.00 Bathroom, 854 sqft Condo / Townhouse on 0.00 Acres

WîhkwÃantôwin, Edmonton, AB

RENOVATED 2 bed, 2 bath condo with IN-SUITE LAUNDRY located in South Downtown just steps to the River Valley and LRT. Welcome to Central Park! Residents have private access to a gated greenspace beside the building, full use of car wash and vacuum station with HEATED UNDERGROUND PARKING. The kitchen has been fully renovated with new cabinets, countertops and backsplash plus a hidden paneled dishwasher. Both full washrooms have been renovated with new vanities and tile. Enjoy your private covered balcony for your morning coffee. Amazing location close to UofA, MacEwan, coffee shops, restaurants and downtowns nightlife! 18 plus building

# **Community Information**

Address 9916 113 Street

Area Edmonton

Subdivision Wîhkwêntôwin

City Edmonton
County ALBERTA

Province AB

Postal Code T5K 2N3