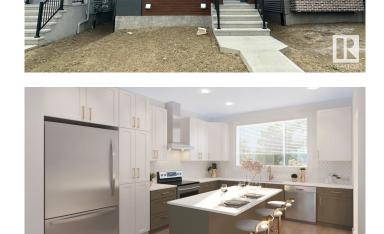

### \$465,000

3 Bedroom, 2.50 Bathroom, 1,436 sqft Single Family on 0.00 Acres

Secord, Edmonton, AB

Welcome to the well-sought-after community of Secord, where you'll find the perfect blend of comfort + style in this charming home built by Lincolnberg Homes. The photos are of another Tolson, the colours will differ and can be seen in the rendering photos. The popular Tolson mode offers everything you need for modern living. As you step into the foyer, you'll immediately notice the seamless flow of the layout, leading you into the great room. This space is ideal for relaxation + entertainment, with its open-plan design creating a welcoming atmosphere. The island kitchen is a true highlight, featuring a flush eating bar perfect for quick meals or casual dining, quartz countertops offering both elegance + functionality, stylish glass tile backsplash adding a touch of sophistication. Adjacent to the kitchen is the dining space, providing a cozy area for family meals + gatherings. This home offers the perfect combination of style, comfort, + practicality. Discover the lifestyle you've been dreaming of.