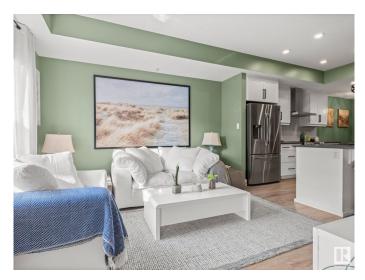

#### \$379,900

2 Bedroom, 2.50 Bathroom, 1,135 sqft Condo / Townhouse on 0.00 Acres

Griesbach, Edmonton, AB

~AMAZING 2 STOREY UNIT in the PRESTIGIOUS VERITAS CONDOMINIUMS ~ THIS UNIQUE UNIT SHOWS 10 out of 10 ~ Features 2 BEDROOMS, 2.5 BATHROOMS & 2 PARKING STALLS ~ CENTRAL AIR **CONDITIONING ~ HEATED** UNDERGROUND PARKING WITH STORAGE CAGE, PLUS ADDITIONAL OUTSIDE ELECTRIFIED STALL~ ~ As soon as you walk thru the door of this wonderful unit, you can immediately feel the quality of the finishings and pride of ownership. Features include: Tons of gorgeous kitchen cabinets ~ Quartz Countertops Throughout ~ High End Stainless Steel Appliances ~ Built in Corner Dining Nook ~ Tile Backsplash ~ Coffee Bar with Built in Wine Cooler ~ Private Patio with direct access to the parking lot which makes this unit feel more like a townhouse than an apartment condo ~ Good sized laundry room with cabinets and a countertop for folding clothes ~ 2 Primary Bedrooms Upstairs, each with its own bath ~ Exercise Room and Social Room ~ HIGH END LUXURY BUILDING located in GRIESBACH, close to transit and all amenities, minutes to downtown.