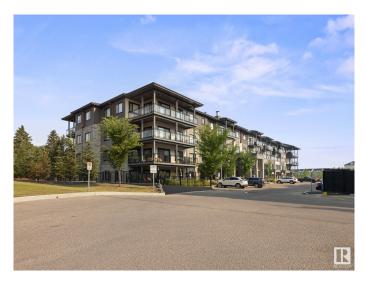

# \$379,900 - 528 Griesbach Parade Parade, Edmonton

MLS® #E4441669

#### \$379,900

2 Bedroom, 2.50 Bathroom, 1,135 sqft Condo / Townhouse on 0.00 Acres

Griesbach, Edmonton, AB

~AMAZING 2 STOREY UNIT in the PRESTIGIOUS VERITAS CONDOMINIUMS ~ THIS UNIQUE UNIT SHOWS 10 out of 10 ~ Features 2 BEDROOMS, 2.5 BATHROOMS & 2 PARKING STALLS ~ CENTRAL AIR **CONDITIONING ~ HEATED** UNDERGROUND PARKING WITH STORAGE CAGE, PLUS ADDITIONAL OUTSIDE ELECTRIFIED STALL~ ~ As soon as you walk thru the door of this wonderful unit, you can immediately feel the quality of the finishings and pride of ownership. Features include: Tons of gorgeous kitchen cabinets ~ Quartz Countertops Throughout ~ High End Stainless Steel Appliances ~ Built in Corner Dining Nook ~ Tile Backsplash ~ Coffee Bar with Built in Wine Cooler ~ Private Patio with direct access to the parking lot which makes this unit feel more like a townhouse than an apartment condo ~ Good sized laundry room with cabinets and a countertop for folding clothes ~ 2 Primary Bedrooms Upstairs, each with its own bath ~ Exercise Room and Social Room ~ HIGH END LUXURY BUILDING located in GRIESBACH, close to transit and all amenities, minutes to downtown.

## **Community Information**

| Address     | 528 Griesbach Parade Parade |
|-------------|-----------------------------|
| Area        | Edmonton                    |
| Subdivision | Griesbach                   |
| City        | Edmonton                    |
| County      | ALBERTA                     |
| Province    | AB                          |
| Postal Code | T5E 6X2                     |