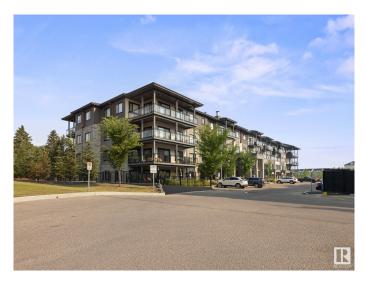

# \$379,900 - 528 Griesbach Parade Parade, Edmonton

MLS® #E4441669

#### \$379,900

2 Bedroom, 2.50 Bathroom, 1,135 sqft Condo / Townhouse on 0.00 Acres

Griesbach, Edmonton, AB

~AMAZING 2 STOREY UNIT in the PRESTIGIOUS VERITAS CONDOMINIUMS ~ THIS UNIQUE UNIT SHOWS 10 out of 10 ~ Features 2 BEDROOMS, 2.5 BATHROOMS & 2 PARKING STALLS ~ CENTRAL AIR **CONDITIONING ~ HEATED** UNDERGROUND PARKING WITH STORAGE CAGE, PLUS ADDITIONAL OUTSIDE ELECTRIFIED STALL~ ~ As soon as you walk thru the door of this wonderful unit, you can immediately feel the quality of the finishings and pride of ownership. Features include: Tons of gorgeous kitchen cabinets ~ Quartz Countertops Throughout ~ High End Stainless Steel Appliances ~ Built in Corner Dining Nook ~ Tile Backsplash ~ Coffee Bar with Built in Wine Cooler ~ Private Patio with direct access to the parking lot which makes this unit feel more like a townhouse than an apartment condo ~ Good sized laundry room with cabinets and a countertop for folding clothes ~ 2 Primary Bedrooms Upstairs, each with its own bath ~ Exercise Room and Social Room ~ HIGH END LUXURY BUILDING located in GRIESBACH, close to transit and all amenities, minutes to downtown.