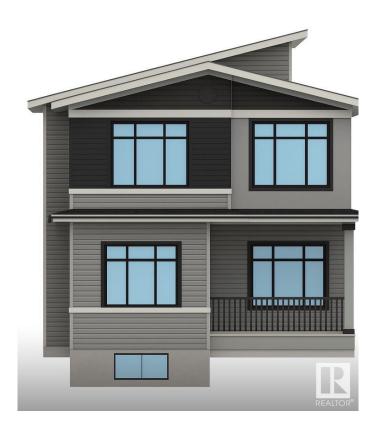

#### \$759,900

5 Bedroom, 4.00 Bathroom, 2,348 sqft Single Family on 0.00 Acres

The Orchards At Ellerslie, Edmonton, AB

Discover this stunning pre-construction home in the vibrant community of The Orchards, perfectly situated on a corner and regular lot with 2300+ sqft of thoughtfully designed living space. The home features a bright open-to-above layout, a spice kitchen, main floor full bedroom and full bath, and a side entrance for future basement development. With lots of windows throughout, natural light floods the homeâ€"thanks to its premium corner lot location. Upstairs includes 4 bedrooms, 3 full bathrooms, a bonus room, Jack & Jill bath, and a luxurious 5-piece ensuite in the Master Bedroom. Enjoy access to incredible community amenities like a private residents' clubhouse, splash park, playgrounds, and walking trailsâ€"all in one of Edmonton's most family-friendly and connected neighbourhoods!

### **Essential Information**

MLS® # E4441733 Price \$759,900

Bedrooms 5
Bathrooms 4.00

Full Baths 4

Square Footage 2,348 Acres 0.00

Year Built 2025

Type Single Family

Sub-Type Residential Attached

Style 2 Storey
Status Active