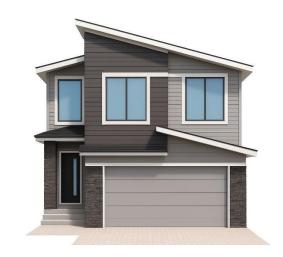

#### \$759,900

5 Bedroom, 4.00 Bathroom, 2,348 sqft Single Family on 0.00 Acres

The Orchards At Ellerslie, Edmonton, AB

Discover this stunning pre-construction home in the vibrant community of The Orchards, perfectly situated on a corner and regular lot with 2300+ sqft of thoughtfully designed living space. The home features a bright open-to-above layout, a spice kitchen, main floor full bedroom and full bath, and a side entrance for future basement development. With lots of windows throughout, natural light floods the homeâ€"thanks to its premium corner lot location. Upstairs includes 4 bedrooms, 3 full bathrooms, a bonus room, Jack & Jill bath, and a luxurious 5-piece ensuite in the Master Bedroom. Enjoy access to incredible community amenities like a private residents' clubhouse, splash park, playgrounds, and walking trailsâ€"all in one of Edmonton's most family-friendly and connected neighbourhoods!

### **Essential Information**

MLS® # E4441733 Price \$759,900

Bedrooms 5
Bathrooms 4.00

Full Baths 4

Square Footage 2,348 Acres 0.00

Year Built 2025

Type Single Family

Sub-Type Residential Attached

Style 2 Storey
Status Active