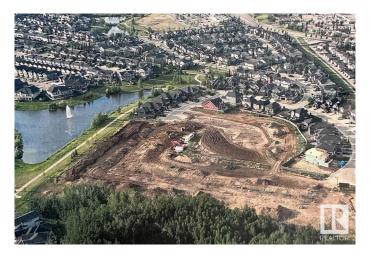

#### \$470,800

0 Bedroom, 0.00 Bathroom, Single Family on 0.00 Acres

Granville (Edmonton), Edmonton, AB

This is your chance to build with National Award Winning Builder, Vicky's Homes! Gorgeous 46 pocket walkout backing south onto a forest offers the privacy you have been yearning for. You can build a bungalow, minimum size 1600 sq.ft and the minimum sized 2 storey is 2400 sq.ft. This is a beautiful estate community, walking distance to new school. All amenities close by. Get it before it's gone! Price includes tax. Home Builder must build home to suit.

#### Exterior

Exterior Features Backs Onto Park/Trees, Private Setting, Schools