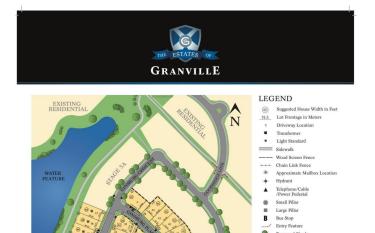

# \$470,800 - 3989 Ginsburg Cres, Edmonton

MLS® #E4441768

#### \$470,800

0 Bedroom, 0.00 Bathroom, Single Family on 0.00 Acres

Granville (Edmonton), Edmonton, AB

This is your chance to build with National Award Winning Builder, Vicky's Homes! Gorgeous 46 pocket walkout backing south onto a forest offers the privacy you have been yearning for. You can build a bungalow, minimum size 1600 sq.ft and the minimum sized 2 storey is 2400 sq.ft. This is a beautiful estate community, walking distance to new school. All amenities close by. Get it before it's gone! Price includes tax. Home Builder must build home to suit.



STAGE 5B/5C SITE PLAN



# **Essential Information**

| MLS® #    | E4441768        |
|-----------|-----------------|
| Price     | \$470,800       |
| Bathrooms | 0.00            |
| Acres     | 0.00            |
| Туре      | Single Family   |
| Sub-Type  | Vacant Lot/Land |
| Style     | 2 Storey        |
| Status    | Active          |

# **Community Information**

| 89 Ginsburg Cres   |
|--------------------|
| monton             |
| anville (Edmonton) |
| monton             |
| BERTA              |
|                    |



Province AB Postal Code T5T 4V1

#### Exterior

Exterior Features Backs Onto Park/Trees, Private Setting, Schools

### **Additional Information**

Date Listed June 11th, 2025

Days on Market 70

Zoning Zone 58

DATA IS DEEMED RELIABLE BUT IS NOT GUARANTEED ACCUR