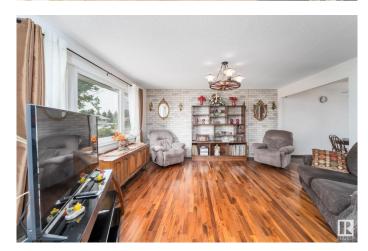

# \$417,000

4 Bedroom, 2.00 Bathroom, 965 sqft Single Family on 0.00 Acres

Evansdale, Edmonton, AB

Welcome to this Charming well cared for Original - Owner Bungalow in the Evansdale neighborhood! Enter to the spacious living room with Beautiful HARDWOOD FLOORS, Large eat in kitchen with PATIO DOORS to deck. Home has 2 Bedrooms on main floor. Originally had 3 bedrooms up, 2 bedrooms converted to a LARGE PRIMARY BEDROOM! Can easily be put back to 3 bedrooms. Main Floor has 4pce updated bathroom. Downstairs is a large finished Rec Room with built in bar area, partly finished 4th bedroom. Laundry with LOTS OF STORAGE SPACE! NEW FURNANCE, HOT WATER TANK! UPDATED VINYLE WINDOWS! NEWER ROOF! Large PRIVATE backyard with GARDEN SPACE, Flowers. Deck to enjoy your coffee outside in the morning sun! Detached Double Garage with back land access! Close to Shopping, Transit, and Schools!