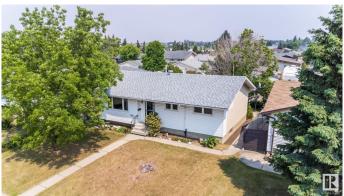

# \$417,000 - 15211 95 Street, Edmonton

MLS® #E4441986

# \$417,000

4 Bedroom, 2.00 Bathroom, 965 sqft Single Family on 0.00 Acres

Evansdale, Edmonton, AB

Welcome to this Charming well cared for Original - Owner Bungalow in the Evansdale neighborhood! Enter to the spacious living room with Beautiful HARDWOOD FLOORS, Large eat in kitchen with PATIO DOORS to deck. Home has 2 Bedrooms on main floor. Originally had 3 bedrooms up, 2 bedrooms converted to a LARGE PRIMARY BEDROOM! Can easily be put back to 3 bedrooms. Main Floor has 4pce updated bathroom. Downstairs is a large finished Rec Room with built in bar area, partly finished 4th bedroom. Laundry with LOTS OF STORAGE SPACE! NEW FURNANCE, HOT WATER TANK! UPDATED VINYLE WINDOWS! NEWER ROOF! Large PRIVATE backyard with GARDEN SPACE, Flowers. Deck to enjoy your coffee outside in the morning sun! Detached Double Garage with back land access! Close to Shopping, Transit, and Schools!