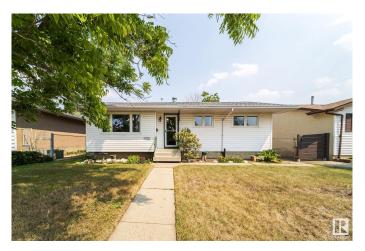

# \$417,000 - 15211 95 Street, Edmonton

MLS® #E4441986

# \$417,000

4 Bedroom, 2.00 Bathroom, 965 sqft Single Family on 0.00 Acres

Evansdale, Edmonton, AB

Welcome to this Charming well cared for Original - Owner Bungalow in the Evansdale neighborhood! Enter to the spacious living room with Beautiful HARDWOOD FLOORS, Large eat in kitchen with PATIO DOORS to deck. Home has 2 Bedrooms on main floor. Originally had 3 bedrooms up, 2 bedrooms converted to a LARGE PRIMARY BEDROOM! Can easily be put back to 3 bedrooms. Main Floor has 4pce updated bathroom. Downstairs is a large finished Rec Room with built in bar area, partly finished 4th bedroom. Laundry with LOTS OF STORAGE SPACE! NEW FURNANCE, HOT WATER TANK! UPDATED VINYLE WINDOWS! NEWER ROOF! Large PRIVATE backyard with GARDEN SPACE, Flowers. Deck to enjoy your coffee outside in the morning sun! Detached Double Garage with back land access! Close to Shopping, Transit, and Schools!