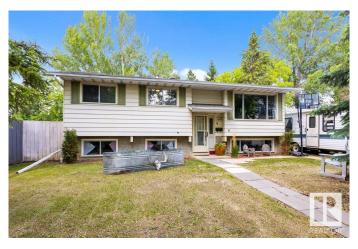

# \$374,900 - 4 Gilby Street, Sherwood Park

MLS® #E4442000

# \$374,900

3 Bedroom, 1.00 Bathroom, 1,076 sqft Single Family on 0.00 Acres

Glen Allan, Sherwood Park, AB

Great opportunity for home ownership! Check out this great Bi-level located in a crescent and is ready for new owners. Since 2018 the following upgrades have been completed: Shingles (approx. 6 years ago), new drain tile and cleanouts, main floor gutted and refinished, flooring, kitchen, bathroom, ext. back porch and stairs, electrical panel, and hwt. The unspoiled basement is ready for your personal touches and has a rough in for a second bathroom. Main floor has 3 bedrooms, 1 bathroom and is ready for you!

Type Single Family

Sub-Type Detached Single Family

Style Bi-Level
Status Active

#### **Exterior**

Exterior Wood, Metal, Stucco

Exterior Features Fenced, Landscaped, Public Transportation, Schools, Shopping Nearby

Roof Asphalt Shingles

Construction Wood, Metal, Stucco

Foundation Concrete Perimeter