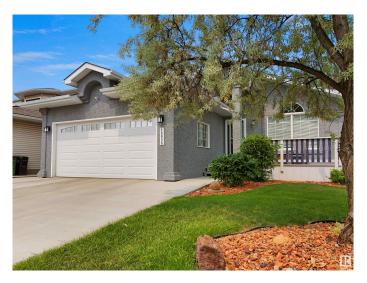

## \$525,000

4 Bedroom, 3.00 Bathroom, 1,323 sqft Single Family on 0.00 Acres

Belmead, Edmonton, AB

Welcome to this stunning 4-level split home featuring a stylish stucco exterior and a spacious double attached garage. With 4 bedrooms and 3 full baths, this beautifully maintained property offers ample living space, including a fully finished basement. Updates include: HWT 2020, Garage Door 2020, Some Appliances 2021, Driveway 2021, Furnace & Humidifier 2021, Sump Pump 2023. Conveniently located near West Edmonton Mall, this home provides easy access to White mud Drive and Anthony Henday, making commuting a breeze. A fantastic opportunity for comfortable family living in a prime location!

#### **Essential Information**

MLS® # E4442005 Price \$525,000

Bedrooms 4

Bathrooms 3.00

Full Baths 3

Square Footage 1,323 Acres 0.00

Year Built 1991

Type Single Family

#### **Exterior**

Exterior Wood, Stucco

Exterior Features Fenced, Golf Nearby, Landscaped, No Back Lane, Playground Nearby,

Public Transportation, Schools, Shopping Nearby, See Remarks

Roof Asphalt Shingles