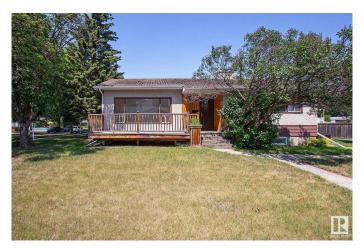

# \$389,900

4 Bedroom, 2.00 Bathroom, 1,324 sqft Single Family on 0.00 Acres

Newton, Edmonton, AB

Large LEGAL SUITED Bungalow in Newton on a CORNER LOT (49ftx123 ft) siding a TREE LINED street! 1323 sq/ft, SEPERATE entrances, 2 furnaces, 1 H20 tank, 1 set of meters. Former LONG TERM tenants up and down were there over 10 years. Each suite has its own laundry facilities. Upper suite paid \$1725, lower suite paid \$1375 down. Utilities are were included in the rent. Utilities combined are about \$550 a month including power, water, and heat. 3 bedroom suite up, and 2 plus a den down. Basement suite was done in 2014. Fantastic revenue opportunity! The place shows great.

#### **Exterior**

Exterior Wood, Stucco

Exterior Features Corner Lot, Fenced, Flat Site, Landscaped, Playground Nearby, Public

Swimming Pool, Public Transportation, Schools, Shopping Nearby

Roof Asphalt Shingles