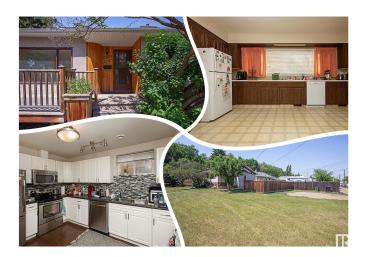

# \$389,900

4 Bedroom, 2.00 Bathroom, 1,324 sqft Single Family on 0.00 Acres

Newton, Edmonton, AB

Large LEGAL SUITED Bungalow in Newton on a CORNER LOT (49ftx123 ft) siding a TREE LINED street! 1323 sq/ft, SEPERATE entrances, 2 furnaces, 1 H20 tank, 1 set of meters. Former LONG TERM tenants up and down were there over 10 years. Each suite has its own laundry facilities. Upper suite paid \$1725, lower suite paid \$1375 down. Utilities are were included in the rent. Utilities combined are about \$550 a month including power, water, and heat. 3 bedroom suite up, and 2 plus a den down. Basement suite was done in 2014. Fantastic revenue opportunity! The place shows great.

#### **Amenities**

Amenities Front Porch

Parking Spaces 4

Parking 2 Outdoor Stalls

## Interior

Appliances Appliances Negotiable
Heating Forced Air-2, Natural Gas

Stories 2 Has Suite Yes

Has Basement Yes

Basement Full, Finished

#### **Exterior**

Exterior Wood, Stucco

Exterior Features Corner Lot, Fenced, Flat Site, Landscaped, Playground Nearby, Public

Swimming Pool, Public Transportation, Schools, Shopping Nearby

Roof Asphalt Shingles