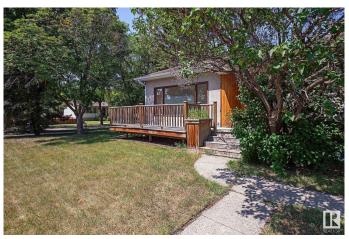

# \$389,900

4 Bedroom, 2.00 Bathroom, 1,324 sqft Single Family on 0.00 Acres

Newton, Edmonton, AB

Large LEGAL SUITED Bungalow in Newton on a CORNER LOT (49ftx123 ft) siding a TREE LINED street! 1323 sq/ft, SEPERATE entrances, 2 furnaces, 1 H20 tank, 1 set of meters. Former LONG TERM tenants up and down were there over 10 years. Each suite has its own laundry facilities. Upper suite paid \$1725, lower suite paid \$1375 down. Utilities are were included in the rent. Utilities combined are about \$550 a month including power, water, and heat. 3 bedroom suite up, and 2 plus a den down. Basement suite was done in 2014. Fantastic revenue opportunity! The place shows great.

#### **Exterior**

Exterior Wood, Stucco

Exterior Features Corner Lot, Fenced, Flat Site, Landscaped, Playground Nearby, Public

Swimming Pool, Public Transportation, Schools, Shopping Nearby

Roof Asphalt Shingles