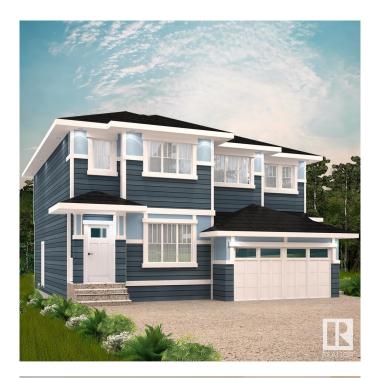

# \$414,900 - 37 Renwyck Place, Spruce Grove

MLS® #E4442028

#### \$414,900

3 Bedroom, 2.50 Bathroom, 1,542 sqft Single Family on 0.00 Acres

Fenwyck, Spruce Grove, AB

Welcome to Fenwyck â€" a premier community in Spruce Grove where modern living meets nature. Surrounded by lush forest, trails, and close to schools and amenities, Fenwyck offers the perfect balance of tranquility and convenience. With over 1500 square feet of open concept living space, the Kingston-D, with rear detached garage, from Akash Homes is built with your growing family in mind. This duplex home features 3 bedrooms, 2.5 bathrooms and chrome faucets throughout. Enjoy extra living space on the main floor with the laundry on the second floor. The 9-foot main floor ceilings and quartz countertops throughout blends style and functionality for your family to build endless memories. Rear double detached garage included. PLUS \$5000 BRICK CREDIT! \*\*PLEASE NOTE\*\* PICTURES ARE OF SHOW HOME; ACTUAL HOME, PLANS, FIXTURES, AND FINISHES MAY VARY AND ARE SUBJECT TO AVAILABILITY/CHANGES WITHOUT NOTICE.

## **Essential Information**

MLS® # E4442028 Price \$414,900

Bedrooms 3

Bathrooms 2.50 Full Baths 2

Half Baths 1

Square Footage 1,542 Acres 0.00 Year Built 2025

Type Single Family
Sub-Type Half Duplex

Style 2 Storey
Status Active

## **Exterior**

Exterior Wood, Vinyl
Exterior Features See Remarks

Roof Asphalt Shingles

Construction Wood, Vinyl

Foundation Concrete Perimeter