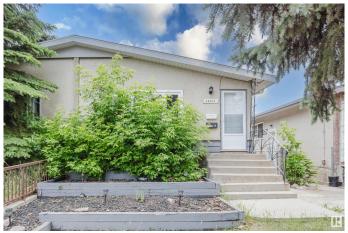

# \$349,900 - 12711 90 Street, Edmonton

MLS® #E4442349

#### \$349,900

4 Bedroom, 2.00 Bathroom, 926 sqft Single Family on 0.00 Acres

Killarney, Edmonton, AB

Looking for an INVESTMENT or a MORTGAGE HELPER that actually CASH FLOWS under \$350K? This LEGAL SUITED BUNGALOW is ready for action and full of potential. Whether you're starting out or growing your portfolio, this is a SMART MOVE. Each Unit has its OWN ENTRANCE, LAUNDRY, and FULL KITCHENâ€"including DISHWASHERS and all the major appliances. The PRIMARY BEDROOM upstairs is HUGE and opens right onto the BACK DECK. Downstairs has been UPDATED with fresh finishes and a layout that makes sense. There's a DOUBLE PARKING PAD in the back plus street parking out front. HALF THE WINDOWS are already upgraded and it's available for QUICK POSSESSION. Live in one, rent the otherâ€"or rent both. Either way, this place WORKS.

#### **Exterior**

Exterior Wood, Stucco

Exterior Features Playground Nearby, Public Transportation, Schools, Shopping Nearby

Roof Asphalt Shingles

Construction Wood, Stucco

Foundation Concrete Perimeter