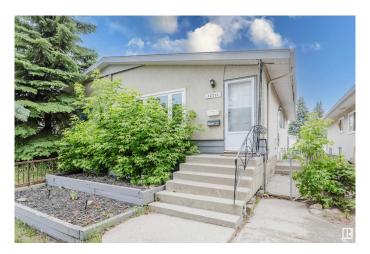

# \$349,900 - 12711 90 Street, Edmonton

MLS® #E4442349

#### \$349,900

4 Bedroom, 2.00 Bathroom, 926 sqft Single Family on 0.00 Acres

Killarney, Edmonton, AB

Looking for an INVESTMENT or a MORTGAGE HELPER that actually CASH FLOWS under \$350K? This LEGAL SUITED BUNGALOW is ready for action and full of potential. Whether you're starting out or growing your portfolio, this is a SMART MOVE. Each Unit has its OWN ENTRANCE, LAUNDRY, and FULL KITCHENâ€"including DISHWASHERS and all the major appliances. The PRIMARY BEDROOM upstairs is HUGE and opens right onto the BACK DECK. Downstairs has been UPDATED with fresh finishes and a layout that makes sense. There's a DOUBLE PARKING PAD in the back plus street parking out front. HALF THE WINDOWS are already upgraded and it's available for QUICK POSSESSION. Live in one, rent the otherâ€"or rent both. Either way, this place WORKS.

#### **Exterior**

Exterior Wood, Stucco

Exterior Features Playground Nearby, Public Transportation, Schools, Shopping Nearby

Roof Asphalt Shingles

Construction Wood, Stucco

Foundation Concrete Perimeter