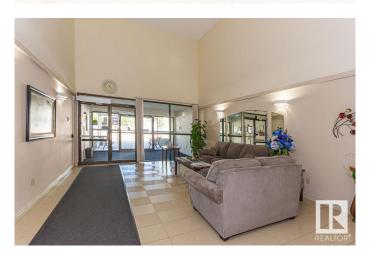

### \$110,000

2 Bedroom, 2.00 Bathroom, 878 sqft Condo / Townhouse on 0.00 Acres

La Perle, Edmonton, AB

Handyman special! Excellent sweat equity property offering 877 sqft, two bedroom, two full bath apartment condo on the third floor of a four floor, 45+ building. Bright kitchen with spacious living room. Master has walk though closet and a three piece ensuite. In suite laundry and storage plus the private and sunny south facing balcony also has an additional storage room attached. Comes with parking stall and there is plenty of visitor parking. Carrington Place has very nice amenities including indoor pool and whirlpool, exercise room, social rooms, crafts and library. Close to major shopping and major routes.

## **Amenities**

Amenities Parking-Visitor, Pool-Indoor, Recreation Room/Centre, Sauna; Swirlpool;

Steam, Storage-In-Suite

Parking Stall
Has Pool Yes