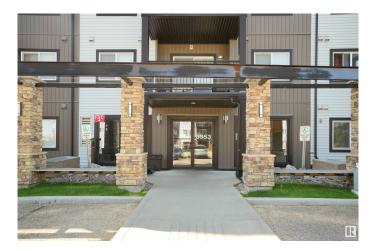

#### \$219,900

2 Bedroom, 2.00 Bathroom, 840 sqft Condo / Townhouse on 0.00 Acres

Laurel, Edmonton, AB

Beautiful main floor, 2 bedroom unit with an open concept. Gorgeous Kitchen with all stainless steel appliances. Huge island with double sinks and generous seating. Spacious living room area with sliding glass doors leading to your patio and grassed area. Big master bedroom with a walk-thru closet that leads into your 4 piece ensuite. This unit also has in-suite laundry and fresh air intake. There is heated underground parking for full size cars and trucks. There is also plenty of visitor parking for all your guests. You won't be disappointed

#### **Exterior**

Exterior Wood, Vinyl

Exterior Features Landscaped, Public Transportation, Schools, Shopping Nearby

Roof Asphalt Shingles

Construction Wood, Vinyl

Foundation Concrete Perimeter