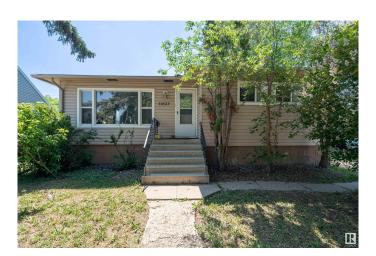

### \$399,900

4 Bedroom, 2.00 Bathroom, 860 sqft Single Family on 0.00 Acres

Prince Rupert, Edmonton, AB

Welcome to this CHARMING 4-BEDROOM BUNGALOW located in the community of PRINCE RUPERT. Sitting on a 58' x 120' LOT, this home features 2 BEDROOMS UP and 2 DOWN, with a FINISHED BASEMENT and RECENT UPDATES including a NEWER ROOF and NEWER BASEMENT FLOORING. The spacious backyard offers GARDEN BEDS and a FIRE PIT, perfect for outdoor enjoyment. Located just minutes from KINGSWAY MALL, NAIT, DOWNTOWN and major transit routes, this centrally located property is perfect for HOMEOWNERS or INVESTORS looking for flexibility, space and opportunity in a prime location.

## **Community Information**

Address 11623 112 Avenue

Area Edmonton

Subdivision Prince Rupert

City Edmonton
County ALBERTA

Province AB

Postal Code T5G 0H8

**Amenities** 