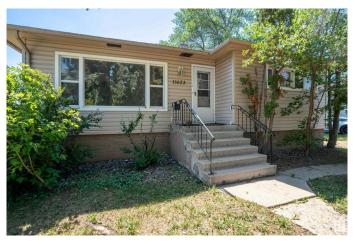

### \$399,900

4 Bedroom, 2.00 Bathroom, 860 sqft Single Family on 0.00 Acres

Prince Rupert, Edmonton, AB

Welcome to this CHARMING 4-BEDROOM BUNGALOW located in the community of PRINCE RUPERT. Sitting on a 58' x 120' LOT, this home features 2 BEDROOMS UP and 2 DOWN, with a FINISHED BASEMENT and RECENT UPDATES including a NEWER ROOF and NEWER BASEMENT FLOORING. The spacious backyard offers GARDEN BEDS and a FIRE PIT, perfect for outdoor enjoyment. Located just minutes from KINGSWAY MALL, NAIT, DOWNTOWN and major transit routes, this centrally located property is perfect for HOMEOWNERS or INVESTORS looking for flexibility, space and opportunity in a prime location.

## **Community Information**

Address 11623 112 Avenue

Area Edmonton

Subdivision Prince Rupert

City Edmonton
County ALBERTA

Province AB

Postal Code T5G 0H8

**Amenities** 