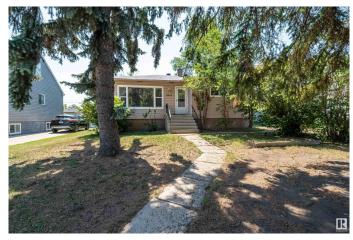

### \$399,900

4 Bedroom, 2.00 Bathroom, 860 sqft Single Family on 0.00 Acres

Prince Rupert, Edmonton, AB

Welcome to this CHARMING 4-BEDROOM BUNGALOW located in the community of PRINCE RUPERT. Sitting on a 58' x 120' LOT, this home features 2 BEDROOMS UP and 2 DOWN, with a FINISHED BASEMENT and RECENT UPDATES including a NEWER ROOF and NEWER BASEMENT FLOORING. The spacious backyard offers GARDEN BEDS and a FIRE PIT, perfect for outdoor enjoyment. Located just minutes from KINGSWAY MALL, NAIT, DOWNTOWN and major transit routes, this centrally located property is perfect for HOMEOWNERS or INVESTORS looking for flexibility, space and opportunity in a prime location.

## **Community Information**

Address 11623 112 Avenue

Area Edmonton

Subdivision Prince Rupert

City Edmonton
County ALBERTA

Province AB

Postal Code T5G 0H8

**Amenities** 