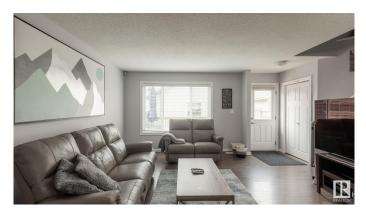

#### \$479,900

3 Bedroom, 2.50 Bathroom, 1,559 sqft Single Family on 0.00 Acres

Rapperswill, Edmonton, AB

STUNNING 2 storey home built by Landmark Legacy homes Inc. This "Franklin" model, located in Rapperswill, features 1558.63 sq ft of open concept luxury living space. Excellent curb appeal with large front veranda, columns and some vinyl shakes. Main floor boasts inviting foyer, flex room/den with large window, gourmet kitchen with granite counter-tops; huge island; pantry; ample cabinets; good sized dining area; cozy living room with large window and 2 piece bath. Upstairs offers spacious master bedroom with nice windows; 4 piece ensuite and walk-in closet, 2 more bedrooms and a 4 piece main bath. Very nice plan with hardwood throughout main floor. Numerous features including triple pane PVC windows, H/E tankless hot water heater, H/E water saving flowthrough humidifier, heat recovery ventilator, Air Conditioning and a large deck perfect hosting BBQ and seating your guests. Basement is unfinished and ready for your finishing touches. Close to all amenities with easy access onto Henday! A 10!!