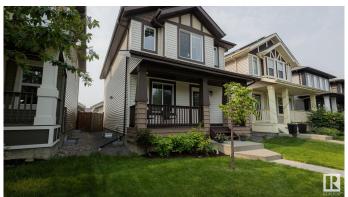

#### \$479,900

3 Bedroom, 2.50 Bathroom, 1,559 sqft Single Family on 0.00 Acres

Rapperswill, Edmonton, AB

STUNNING 2 storey home built by Landmark Legacy homes Inc. This "Franklin" model, located in Rapperswill, features 1558.63 sq ft of open concept luxury living space. Excellent curb appeal with large front veranda, columns and some vinyl shakes. Main floor boasts inviting foyer, flex room/den with large window, gourmet kitchen with granite counter-tops; huge island; pantry; ample cabinets; good sized dining area; cozy living room with large window and 2 piece bath. Upstairs offers spacious master bedroom with nice windows; 4 piece ensuite and walk-in closet, 2 more bedrooms and a 4 piece main bath. Very nice plan with hardwood throughout main floor. Numerous features including triple pane PVC windows, H/E tankless hot water heater, H/E water saving flowthrough humidifier, heat recovery ventilator, Air Conditioning and a large deck perfect hosting BBQ and seating your guests. Basement is unfinished and ready for your finishing touches. Close to all amenities with easy access onto Henday! A 10!!