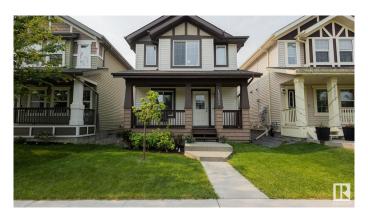

#### \$479,900

3 Bedroom, 2.50 Bathroom, 1,559 sqft Single Family on 0.00 Acres

Rapperswill, Edmonton, AB

STUNNING 2 storey home built by Landmark Legacy homes Inc. This "Franklin" model, located in Rapperswill, features 1558.63 sq ft of open concept luxury living space. Excellent curb appeal with large front veranda, columns and some vinyl shakes. Main floor boasts inviting foyer, flex room/den with large window, gourmet kitchen with granite counter-tops; huge island; pantry; ample cabinets; good sized dining area; cozy living room with large window and 2 piece bath. Upstairs offers spacious master bedroom with nice windows; 4 piece ensuite and walk-in closet, 2 more bedrooms and a 4 piece main bath. Very nice plan with hardwood throughout main floor. Numerous features including triple pane PVC windows, H/E tankless hot water heater, H/E water saving flowthrough humidifier, heat recovery ventilator, Air Conditioning and a large deck perfect hosting BBQ and seating your guests. Basement is unfinished and ready for your finishing touches. Close to all amenities with easy access onto Henday! A 10!!