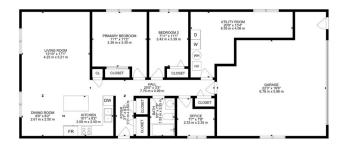

#### \$250,000

2 Bedroom, 1.00 Bathroom, 1,184 sqft Single Family on 0.00 Acres

Parkdale (Edmonton), Edmonton, AB

Perfect for first-time buyers or savvy investors, this bungalow offers 2 good size bedrooms plus a versatile office space, ideal for working from home or extra storage. The tiled foyer leads into a spacious kitchen featuring ample cabinetry and a large eat-up island, seamlessly flowing into the open dining and sun-filled living room, complete with a built-in wall unit for added character and convenience. A full tiled bathroom, dedicated laundry room, and generous storage options enhance everyday living. Outside, enjoy the perks of an oversized heated attached garage, a new furnace, central A/C, 100-amp electrical service, and a security system for peace of mind. Tucked away yet close to everything, this hidden gem is one you don't want to miss!

#### **Essential Information**

| MLS® #         | E4443839  |
|----------------|-----------|
| Price          | \$250,000 |
| Bedrooms       | 2         |
| Bathrooms      | 1.00      |
| Full Baths     | 1         |
| Square Footage | 1,184     |
| Acres          | 0.00      |
| Year Built     | 1981      |