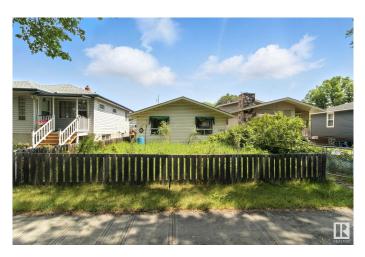

# \$250,000 - 11313 87 Street, Edmonton

MLS® #E4443839

#### \$250,000

2 Bedroom, 1.00 Bathroom, 1,184 sqft Single Family on 0.00 Acres

Parkdale (Edmonton), Edmonton, AB

Perfect for first-time buyers or savvy investors, this bungalow offers 2 good size bedrooms plus a versatile office space, ideal for working from home or extra storage. The tiled foyer leads into a spacious kitchen featuring ample cabinetry and a large eat-up island, seamlessly flowing into the open dining and sun-filled living room, complete with a built-in wall unit for added character and convenience. A full tiled bathroom, dedicated laundry room, and generous storage options enhance everyday living. Outside, enjoy the perks of an oversized heated attached garage, a new furnace, central A/C, 100-amp electrical service, and a security system for peace of mind. Tucked away yet close to everything, this hidden gem is one you don't want to miss!

# **Community Information**

|             | 14040 07 Chroat     |
|-------------|---------------------|
| Address     | 11313 87 Street     |
| Area        | Edmonton            |
| Subdivision | Parkdale (Edmonton) |
| City        | Edmonton            |
| County      | ALBERTA             |
| Province    | AB                  |
| Postal Code | T5V 3L8             |