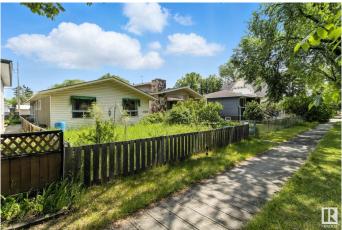

#### \$250,000

2 Bedroom, 1.00 Bathroom, 1,184 sqft Single Family on 0.00 Acres

Parkdale (Edmonton), Edmonton, AB

Perfect for first-time buyers or savvy investors, this bungalow offers 2 good size bedrooms plus a versatile office space, ideal for working from home or extra storage. The tiled foyer leads into a spacious kitchen featuring ample cabinetry and a large eat-up island, seamlessly flowing into the open dining and sun-filled living room, complete with a built-in wall unit for added character and convenience. A full tiled bathroom, dedicated laundry room, and generous storage options enhance everyday living. Outside, enjoy the perks of an oversized heated attached garage, a new furnace, central A/C, 100-amp electrical service, and a security system for peace of mind. Tucked away yet close to everything, this hidden gem is one you don't want to miss!

## Exterior

| Exterior          | Wood, Stucco, Vinyl                                          |
|-------------------|--------------------------------------------------------------|
| Exterior Features | Back Lane, Fenced, Flat Site, Public Transportation, Schools |
| Roof              | Asphalt Shingles                                             |
| Construction      | Wood, Stucco, Vinyl                                          |
| Foundation        | Concrete Perimeter                                           |