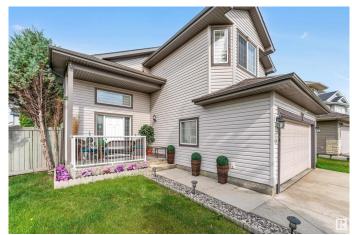

#### \$529,000

5 Bedroom, 3.00 Bathroom, 1,395 sqft Single Family on 0.00 Acres

Elsinore, Edmonton, AB

Great Location. This Montorio Built almost 1380 sq ft bi-level has 5 bedrooms. Located in Castle Brook. Great condition and layout. Impressive vaulted split entry foyer, with large stairway, oak cabinetry with eating bar and family size eating area. Great room w/corner fireplace and door to 2 tier deck. Master bedroom has a bay window & 4 pce ensuite (jetted tub) and his and hers closet. The fully finished basement is ideal for a larger family with an additional living room, bathroom and 2 bedrooms. The house has central a/c and brand new Furnace. Huge fenced back yard. This house has a beautiful SUNROOM..DOUBLE attached garage is HEATED...Back vard has a New STORAGE SHED on a CEMENT PAD.

#### **Amenities**

Amenities Deck, Detectors Smoke, Front Porch

Parking Double Garage Attached