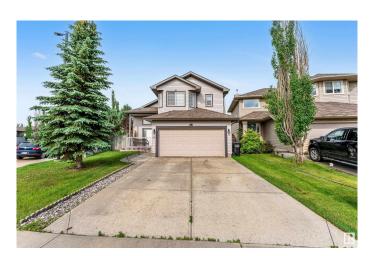

#### \$529,000

5 Bedroom, 3.00 Bathroom, 1,395 sqft Single Family on 0.00 Acres

Elsinore, Edmonton, AB

Great Location. This Montorio Built almost 1380 sq ft bi-level has 5 bedrooms. Located in Castle Brook. Great condition and layout. Impressive vaulted split entry foyer, with large stairway, oak cabinetry with eating bar and family size eating area. Great room w/corner fireplace and door to 2 tier deck. Master bedroom has a bay window & 4 pce ensuite (jetted tub) and his and hers closet. The fully finished basement is ideal for a larger family with an additional living room, bathroom and 2 bedrooms. The house has central a/c and brand new Furnace. Huge fenced back yard. This house has a beautiful SUNROOM..DOUBLE attached garage is HEATED...Back vard has a New STORAGE SHED on a CEMENT PAD.

#### **Essential Information**

MLS® # E4443961 Price \$529,000

Bedrooms 5

Bathrooms 3.00

Full Baths 3

Square Footage 1,395 Acres 0.00

Year Built 2003

Type Single Family