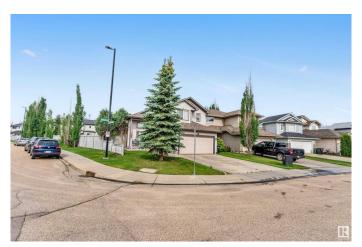

#### \$529,000

5 Bedroom, 3.00 Bathroom, 1,395 sqft Single Family on 0.00 Acres

Elsinore, Edmonton, AB

Great Location. This Montorio Built almost 1380 sq ft bi-level has 5 bedrooms. Located in Castle Brook. Great condition and layout. Impressive vaulted split entry foyer, with large stairway, oak cabinetry with eating bar and family size eating area. Great room w/corner fireplace and door to 2 tier deck. Master bedroom has a bay window & 4 pce ensuite (jetted tub) and his and hers closet. The fully finished basement is ideal for a larger family with an additional living room, bathroom and 2 bedrooms. The house has central a/c and brand new Furnace. Huge fenced back yard. This house has a beautiful SUNROOM..DOUBLE attached garage is HEATED...Back vard has a New STORAGE SHED on a CEMENT PAD.

### **Exterior**

Exterior Wood, Vinyl

Exterior Features Corner Lot, Fenced, Public Transportation, Schools, Shopping Nearby

Roof Asphalt Shingles

Construction Wood, Vinyl

Foundation Concrete Perimeter