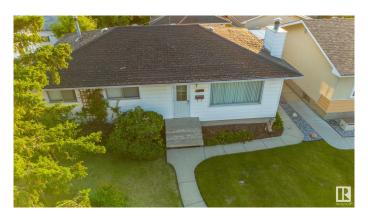

## \$359,000

0 Bedroom, 0.00 Bathroom, Single Family on 0.00 Acres

West Meadowlark Park, Edmonton, AB

Prime 50-foot wide lot in the highly sought-after West Meadowlark Place. Situated on a peaceful street surrounded by well-established, friendly neighbors, this property offers an excellent redevelopment opportunity

### **Community Information**

Address 9322 168 Street

Area Edmonton

Subdivision West Meadowlark Park

City Edmonton
County ALBERTA

Province AB

Postal Code T5R 2W3