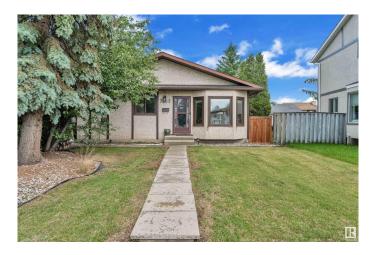

#### \$389,000

4 Bedroom, 2.00 Bathroom, 1,045 sqft Single Family on 0.00 Acres

Lymburn, Edmonton, AB

Welcome to this beautifully updated 4-level split home, nestled in a family-friendly community close to schools, shopping, transit, and parks with a playground the kids will love. Each level offers just under 500 sq ft of functional living spaceâ€"perfect for a growing family. Situated on a massive pie-shaped lot, the backyard is ideal for outdoor living, featuring ample green space for kids to play, a patio with pavers for entertaining, garden potential, and parking for multiple vehiclesâ€"including an RV. The upper levels have been tastefully renovated, including a modernized bathroom with new tile and paint. The kitchen and staircase feature elegant stone flooring, and the lower level has been freshly updated. Front windows were replaced in recent years, enhancing both curb appeal and energy efficiency. Major upgrades include a new furnace and hot water tank (2024) and attic insulation (2023)â€"offering year-round comfort and savings. A perfect combination of space, upgrades, and locationâ€"don't miss this one