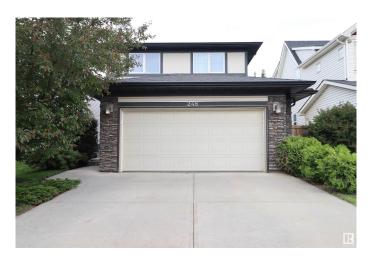

#### \$529,000

5 Bedroom, 3.50 Bathroom, 1,619 sqft Single Family on 0.00 Acres

Secord, Edmonton, AB

Immediate possession available! This fully finished and air-conditioned 5 bedroom former showhome is ready for new owners. A well appointed kitchen opens up to the formal dining room and great room with brand new hardwood, a gas fireplace, and access to the huge rear deck and mature yard. All three bedrooms upstairs have walk in closets including the primary complete with a 5 piece ensuite. Two more bedrooms, a family room, full bath, and wet bar round out the professionally finshed basement. Very well maintained one owner home with a large backyard, plenty of on and off street parking, and a finished garage. Opportunity Knocks!