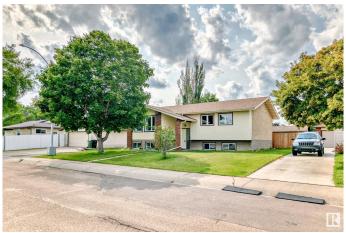

#### \$440,000

4 Bedroom, 2.50 Bathroom, 1,254 sqft Single Family on 0.00 Acres

Carlisle, Edmonton, AB

Welcome to the community of Carlisle! Don't miss this spacious, bright bilevel. Recently up graded with all new Windows and doors (2024), newer Fridge (2020) and newer furnace. Conveniently located close to Schools, shopping(superstore, TnT etc) and transportation. Huge Double garage with more parking at the back and a huge lot. Separate back entrance for the basement, for possible developing a rental suite in future. Must to see!

#### **Exterior**

Exterior Wood, Brick, Metal, Stucco

Exterior Features Back Lane, Fenced, Landscaped, Public Transportation, Schools,

**Shopping Nearby** 

Lot Description 724 m2

Roof Asphalt Shingles

Construction Wood, Brick, Metal, Stucco