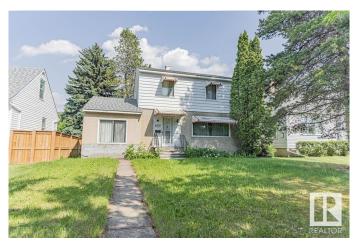

## \$310,000

3 Bedroom, 1.00 Bathroom, 1,496 sqft Single Family on 0.00 Acres

Queen Mary Park, Edmonton, AB

Exciting opportunity in north Queen Mary Park. Built in 1951 this 1495 square foot three bedroom two storey home is a great way to build yourself some equity. Situated on a large 654.59 m2 lot with 14.3m2 frontage the home is in need of a makeover to bring it back to it's best. The main floor has a large west facing living room, formal dining room, eat-in kitchen, and a family room in the previously converted attached garage. The second floor has the primary bedroom, two additional bedrooms and a four piece bathroom. Then the basement has a large family room, laundry, and plenty of storage. Other features include a double detached garage, convenient central location, and quick access to downtown and Kingsway Garden Mall.

#### **Essential Information**

MLS® # E4444283 Price \$310,000

Bedrooms 3

Bathrooms 1.00

Full Baths 1

Square Footage 1,496 Acres 0.00 Year Built 1951

Type Single Family

Sub-Type Detached Single Family