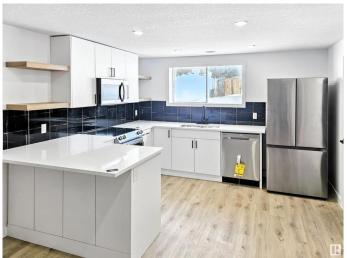

### \$425,000

5 Bedroom, 2.50 Bathroom, 1,121 sqft Single Family on 0.00 Acres

Parkdale (Edmonton), Edmonton, AB

Investor and Family Opportunity in Parkdale! The main floor offers 3 spacious bedrooms and 2 modern bathrooms, perfect for family living. The Legal basement suite, with its own private entrance, 2 large bedrooms, in-suite laundry, and bright oversized windows, ensures strong rental appeal. Both units feature luxury vinyl plank flooring, quartz countertops, brand new appliances, updated plumbing, modern lighting, new kitchens, separate laundry, and ample storage. Located in vibrate Parkdale, enjoy proximity to shopping, schools, parks, public transit, and plenty of parking.

#### Interior

Interior Features ensuite bathroom

Appliances Appliances Negotiable
Heating Forced Air-1, Natural Gas

Stories 2

Has Suite Yes

Has Basement Yes

Basement Full, Finished