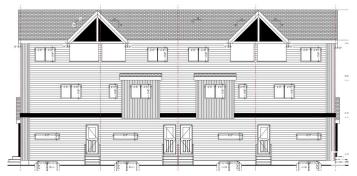

## \$729,900

0 Bedroom, 0.00 Bathroom, Single Family on 0.00 Acres

Glenora, Edmonton, AB

CORNER LOT in GLENORA measuring 53.2 ft x 149.9 Ft. The old home has already been demolished & removed. The site is ready to build! Plans available for 9-Units, consisting of a 4-plex with legal suites & garage suite at the rear. Large Main units designed to be 3 storeys, 4 bedrooms & 3.5 baths @ +1950 SQFT. Spacious 1 Bedroom Basement Suites & a Large Garage suite. This sought after neighbourhood will bring Strong Rents for your rental portfolio. An excellent project for CHMC MLI Financing. This is a fantastic location in the heart of Glenora with Amenities, Transportation, Schools, and a shops all within walk-ing distance.