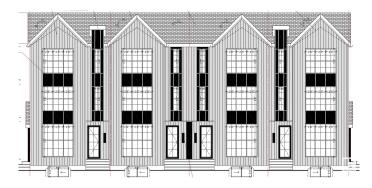

## \$729,900

0 Bedroom, 0.00 Bathroom, Single Family on 0.00 Acres

Glenora, Edmonton, AB

CORNER LOT in GLENORA measuring 53.2 ft x 149.9 Ft. The old home has already been demolished & removed. The site is ready to build! Plans available for 9-Units, consisting of a 4-plex with legal suites & garage suite at the rear. Large Main units designed to be 3 storeys, 4 bedrooms & 3.5 baths @ +1950 SQFT. Spacious 1 Bedroom Basement Suites & a Large Garage suite. This sought after neighbourhood will bring Strong Rents for your rental portfolio. An excellent project for CHMC MLI Financing. This is a fantastic location in the heart of Glenora with Amenities, Transportation, Schools, and a shops all within walk-ing distance.