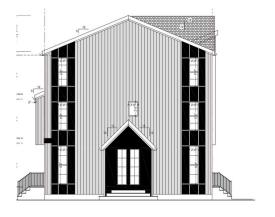

## \$729,900

0 Bedroom, 0.00 Bathroom, Single Family on 0.00 Acres

Glenora, Edmonton, AB

CORNER LOT in GLENORA measuring 53.2 ft x 149.9 Ft. The old home has already been demolished & removed. The site is ready to build! Plans available for 9-Units, consisting of a 4-plex with legal suites & garage suite at the rear. Large Main units designed to be 3 storeys, 4 bedrooms & 3.5 baths @ +1950 SQFT. Spacious 1 Bedroom Basement Suites & a Large Garage suite. This sought after neighbourhood will bring Strong Rents for your rental portfolio. An excellent project for CHMC MLI Financing. This is a fantastic location in the heart of Glenora with Amenities, Transportation, Schools, and a shops all within walk-ing distance.