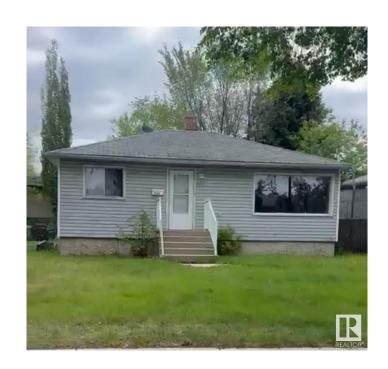

## \$425,000

2 Bedroom, 1.00 Bathroom, 807 sqft Single Family on 0.00 Acres

Elmwood Park, Edmonton, AB

ATTENTION CMHC MLI Select, Builders and **INVESTORS!!** This corner West facing bungalow in Elmwood Park is 6,440 Square feet making it perfect for Multi-family development. 2 Bedroom and 1 Bath bungalow is solid build and is currently occupied for those who want to hold and build in near future. The basement is partially finished with a huge recreation room area that could be used as a bedroom. The unfinished part of the basement allows for tons of storage & future development. The yard is fenced and the property has Close access to everywhere as the Yellowhead Freeway is only a few blocks away. Currently rented and Immediate possession available if assume tenant.

## Built in 1946

Type Single Family

Sub-Type Detached Single Family

Style Bungalow

Status Active

### **Exterior**

Exterior Wood, Vinyl

Exterior Features Corner Lot, Fenced Roof Asphalt Shingles

Construction Wood, Vinyl

Foundation Concrete Perimeter