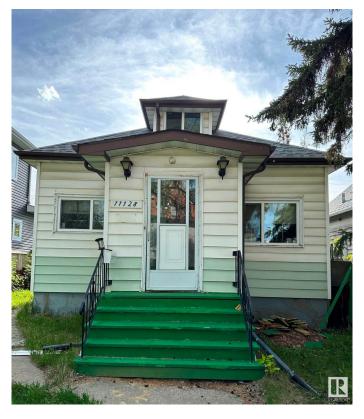

# \$233,000 - 11128 95a Street, Edmonton

MLS® #E4446592

# \$233,000

3 Bedroom, 2.00 Bathroom, 899 sqft Single Family on 0.00 Acres

Alberta Avenue, Edmonton, AB

This home is conveniently located in north central Edmonton with easy access to The Royal Alex Hospital, NAIT, Kingsway, Stadium, Little Italy, Central Edmonton, & across the Street From Edmonton Norwood School. The rear section of home does not have permits. The right visionary will see the Potential of Renovating this home Everything is there: Utilities, Basement, Main Floor, 1/2 storey, No Garage so you can Build something amazing. Act early SELLER may increase asking price quickly.

Built in 1915

#### **Essential Information**

MLS® # E4446592 Price \$233,000

Bedrooms 3
Bathrooms 2.00
Full Baths 2

Full Baths 2

Square Footage 899 Acres 0.00

Year Built 1915

Type Single Family

Sub-Type Detached Single Family

Style Bungalow

Status Active