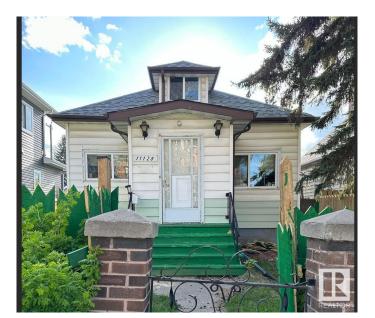

# \$233,000 - 11128 95a Street, Edmonton

MLS® #E4446592

# \$233,000

3 Bedroom, 2.00 Bathroom, 899 sqft Single Family on 0.00 Acres

Alberta Avenue, Edmonton, AB

This home is conveniently located in north central Edmonton with easy access to The Royal Alex Hospital, NAIT, Kingsway, Stadium, Little Italy, Central Edmonton, & across the Street From Edmonton Norwood School. The rear section of home does not have permits. The right visionary will see the Potential of Renovating this home Everything is there: Utilities, Basement, Main Floor, 1/2 storey, No Garage so you can Build something amazing. Act early SELLER may increase asking price quickly.

Built in 1915

#### **Essential Information**

MLS® # E4446592 Price \$233,000

Bedrooms 3
Bathrooms 2.00
Full Baths 2

Full Baths 2

Square Footage 899 Acres 0.00

Year Built 1915

Type Single Family

Sub-Type Detached Single Family

Style Bungalow

Status Active