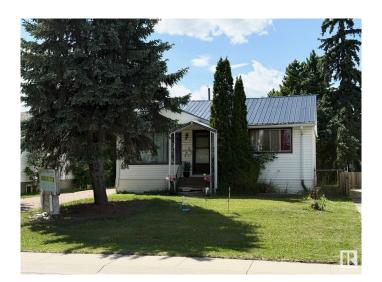

#### \$379,000

0 Bedroom, 2.00 Bathroom, Single Family on 0.00 Acres

Britannia Youngstown, Edmonton, AB

Investor Alert! Prime Redevelopment Opportunity on a 50' x 150' Lot (696.39 mÅ<sup>2</sup>) This well-maintained bungalow sits on a massive lot, offering excellent future development potential. The main floor features 2 bedrooms plus a den, a functional kitchen, a bright dining area, and a newly renovated 4-piece bathroom. The fully finished basement includes a family room, an additional bedroom, and a 3-piece bathroom. Recent upgrades include a new metal roof and new laminate flooring. Located minutes from downtown and West Edmonton Mall, with quick access to Yellowhead Trail and Anthony Henday. Walking distance to parks, schools, shopping, public transit, and the future LRT station. Lease in place until January 31, 2026. Rental income helps offset carrying costs while planning for future development.