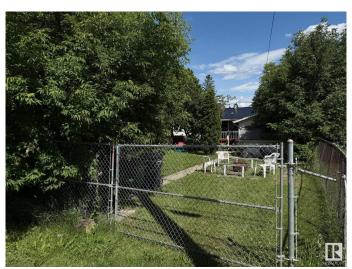

#### \$379,000

0 Bedroom, 2.00 Bathroom, Single Family on 0.00 Acres

Britannia Youngstown, Edmonton, AB

Investor Alert! Prime Redevelopment Opportunity on a 50' x 150' Lot (696.39 mÅ<sup>2</sup>) This well-maintained bungalow sits on a massive lot, offering excellent future development potential. The main floor features 2 bedrooms plus a den, a functional kitchen, a bright dining area, and a newly renovated 4-piece bathroom. The fully finished basement includes a family room, an additional bedroom, and a 3-piece bathroom. Recent upgrades include a new metal roof and new laminate flooring. Located minutes from downtown and West Edmonton Mall, with quick access to Yellowhead Trail and Anthony Henday. Walking distance to parks, schools, shopping, public transit, and the future LRT station. Lease in place until January 31, 2026. Rental income helps offset carrying costs while planning for future development.

Parking Single Garage Detached

Interior

Heating Natural Gas

**Exterior** 

Exterior Features Fenced, Flat Site, Landscaped