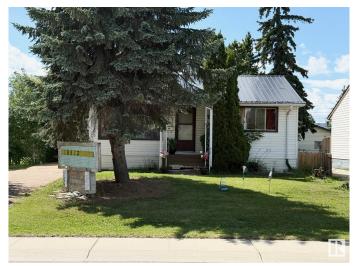

#### \$379,000

0 Bedroom, 2.00 Bathroom, Single Family on 0.00 Acres

Britannia Youngstown, Edmonton, AB

Investor Alert! Prime Redevelopment Opportunity on a 50' x 150' Lot (696.39 mÅ<sup>2</sup>) This well-maintained bungalow sits on a massive lot, offering excellent future development potential. The main floor features 2 bedrooms plus a den, a functional kitchen, a bright dining area, and a newly renovated 4-piece bathroom. The fully finished basement includes a family room, an additional bedroom, and a 3-piece bathroom. Recent upgrades include a new metal roof and new laminate flooring. Located minutes from downtown and West Edmonton Mall, with quick access to Yellowhead Trail and Anthony Henday. Walking distance to parks, schools, shopping, public transit, and the future LRT station. Lease in place until January 31, 2026. Rental income helps offset carrying costs while planning for future development.