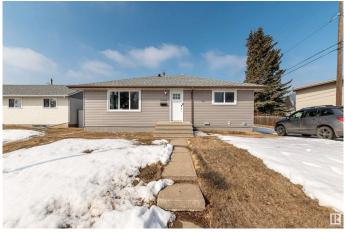

## \$499,888 - 13456 107 Street, Edmonton

MLS® #E4447257

## \$499,888

6 Bedroom, 2.00 Bathroom, 1,055 sqft Single Family on 0.00 Acres

Rosslyn, Edmonton, AB

Beautifully renovated and fully permitted, this legally suited 5-bedroom, 2-bathroom home is the ultimate turn-key investment! Nearly everything is newâ€"windows, exterior siding, garage door and opener, plumbing, electrical, HVAC with two furnaces, water tank, flooring, two stylish kitchens, and two full sets of appliancesâ€"making this a low-maintenance, high-cashflow property. Situated on a massive lot directly across from a park and close to schools, it offers the perfect blend of lifestyle and location. Whether you're house-hacking or expanding your portfolio, this one is ready to earn from day one!