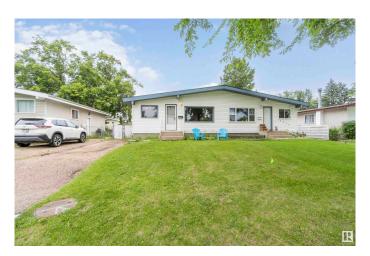

## \$299,900

3 Bedroom, 2.00 Bathroom, 926 sqft Single Family on 0.00 Acres

Broadmoor, Sherwood Park, AB

Broadmoor Half Duplex with a convenient SEPARATE SIDE ENTRY. Features 2 spacious bedrooms up, 4 pc bathroom, a large vaulted living room with picture window, a 3 pc kitchen & nook. This home would make a great cash flowing basement suite without much work (NOT CURRENTLY SUITED). The basement is partially finished with a bedroom,3 pc bathroom, laundry, a great room and cold storage. Roof was replaced 2016, Furnace 2017. The fully fenced back yard has privacy slats, a storage shed, small fire pit, raised garden beds and an apple tree. walking distance to golf, arenas, and Festival Place.