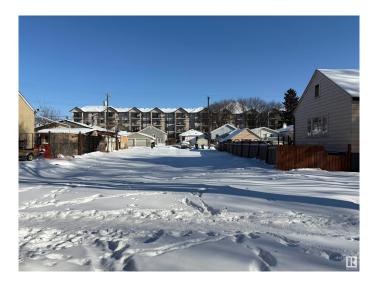

## \$349,000

0 Bedroom, 0.00 Bathroom, Single Family on 0.00 Acres

Parkdale (Edmonton), Edmonton, AB

Medium Scale Residential (RM h16) Empty Lot available to buy immediately. Permitted use-Backyard Housing, Duplex Housing, Lodging Houses, Multi-unit Housing, Row Housing, Secondary Suites, Semi-detached Housing, Single Detached Housing, and Supportive Housing. You can build a day care, food and drink service, etc. Buyer may be able to build a fourplex or a triplex with legal basement suites at this lot. Excellent location for rental potentials. Close to Stadium LRT station, bus stops, grocery, etc.

#### Exterior

Exterior Features Back Lane, Commercial, Flat Site, Level Land, Playground Nearby