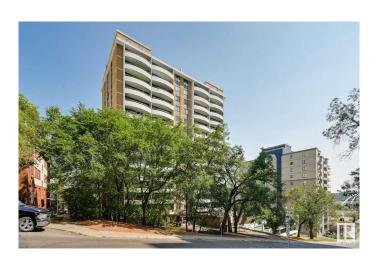

# \$114,900 - 906 9725 106 Street, Edmonton

MLS® #E4448424

#### \$114,900

1 Bedroom, 1.00 Bathroom, 765 sqft Condo / Townhouse on 0.00 Acres

Downtown (Edmonton), Edmonton, AB

Spacious 765 sq.ft. one bedroom in the MARQUIS with PRIME VIEW. Conveniently located close to transportation, the river valley trails, restaurants, coffee shops, Ice District and quick access to the U of A. This bright corner unit has PRIME East and South exposures with a stunning river valley and downtown view. A spacious living area with plenty of space for a home office area. Kitchen featuring wood cabinets and pantry. Large storage room in the unit. East facing balcony. The building amenities include an exercise room, social room with a billiard table, saunas, tennis court and visitor parking. Assigned covered parking. The condo fees include all utilities.