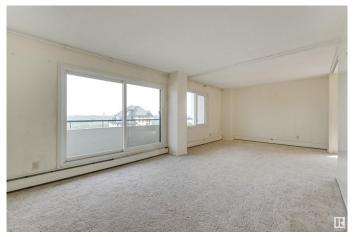

#### \$114,900

1 Bedroom, 1.00 Bathroom, 765 sqft Condo / Townhouse on 0.00 Acres

Downtown (Edmonton), Edmonton, AB

Spacious 765 sq.ft. one bedroom in the MARQUIS with PRIME VIEW. Conveniently located close to transportation, the river valley trails, restaurants, coffee shops, Ice District and quick access to the U of A. This bright corner unit has PRIME East and South exposures with a stunning river valley and downtown view. A spacious living area with plenty of space for a home office area. Kitchen featuring wood cabinets and pantry. Large storage room in the unit. East facing balcony. The building amenities include an exercise room, social room with a billiard table, saunas, tennis court and visitor parking. Assigned covered parking. The condo fees include all utilities.