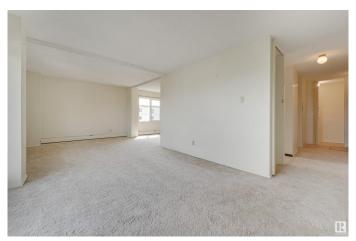

#### \$114,900

1 Bedroom, 1.00 Bathroom, 765 sqft Condo / Townhouse on 0.00 Acres

Downtown (Edmonton), Edmonton, AB

Spacious 765 sq.ft. one bedroom in the MARQUIS with PRIME VIEW. Conveniently located close to transportation, the river valley trails, restaurants, coffee shops, Ice District and quick access to the U of A. This bright corner unit has PRIME East and South exposures with a stunning river valley and downtown view. A spacious living area with plenty of space for a home office area. Kitchen featuring wood cabinets and pantry. Large storage room in the unit. East facing balcony. The building amenities include an exercise room, social room with a billiard table, saunas, tennis court and visitor parking. Assigned covered parking. The condo fees include all utilities.