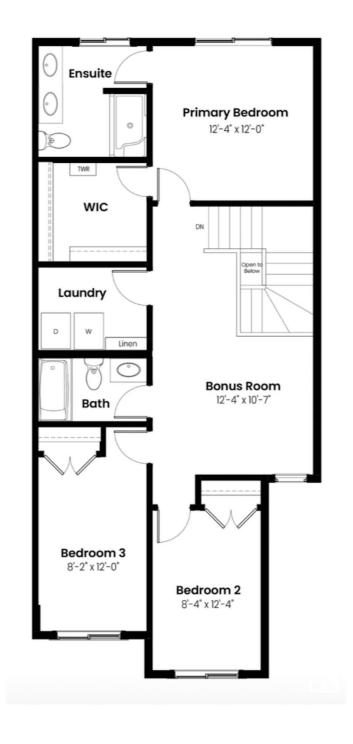

#### \$555,000

3 Bedroom, 2.50 Bathroom, 1,648 sqft Single Family on 0.00 Acres

Griesbach, Edmonton, AB

Welcome home to the Louvre, a stylish and spacious duplex thoughtfully crafted for modern living. Located exclusively in Village at Griesbach, this model offers the perfect combination of function, comfort, and community charm. With a bright open-concept layout, designer finishes, side entry, and well-planned living spaces, the Louvre is ideal for families, professionals, or anyone looking to settle into one of Edmonton's most picturesque neighbourhoods. Landscaping, a rear deck, and fencing are all included, making it easy to enjoy your home inside and out from day one.

#### **Essential Information**

MLS® # E4449799 Price \$555,000

Bedrooms 3
Bathrooms 2.50
Full Baths 2
Half Baths 1

Square Footage 1,648 Acres 0.00 Year Built 2025

Type Single Family Sub-Type Half Duplex

Style 2 Storey
Status Active