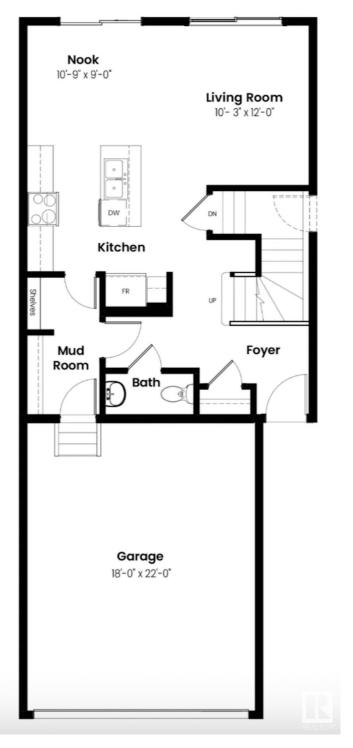

#### \$555,000

3 Bedroom, 2.50 Bathroom, 1,648 sqft Single Family on 0.00 Acres

Griesbach, Edmonton, AB

Welcome home to the Louvre, a stylish and spacious duplex thoughtfully crafted for modern living. Located exclusively in Village at Griesbach, this model offers the perfect combination of function, comfort, and community charm. With a bright open-concept layout, designer finishes, side entry, and well-planned living spaces, the Louvre is ideal for families, professionals, or anyone looking to settle into one of Edmonton's most picturesque neighbourhoods. Landscaping, a rear deck, and fencing are all included, making it easy to enjoy your home inside and out from day one.

#### **Essential Information**

MLS® # E4449799 Price \$555,000

Bedrooms 3
Bathrooms 2.50
Full Baths 2
Half Baths 1

Square Footage 1,648 Acres 0.00 Year Built 2025

Type Single Family Sub-Type Half Duplex

Style 2 Storey
Status Active